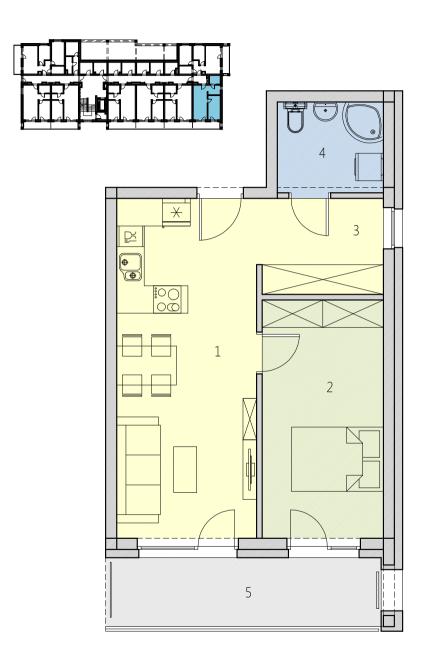

KOŁOBRZEG, UL. BAŁTYCKA 4A

В

A

ł

K

## MIESZKANIE NR 20 PIĘTRO 2

## POWIERZCHNIA:

| 1. salon z aneksem kuchennym:<br>2. sypialnia:<br>3. przedpokój:<br>4. łazienka: | 22.25 m <sup>2</sup><br>13.46 m <sup>2</sup><br>5.58 m <sup>2</sup><br>4.44 m <sup>2</sup> |
|----------------------------------------------------------------------------------|--------------------------------------------------------------------------------------------|
| RAZEM:<br>5. balkon:                                                             | 45.73 m <sup>2</sup><br>8.80 m <sup>2</sup>                                                |
|                                                                                  |                                                                                            |

Powierzchnie podano orientacyjnie. Należy je potwierdzić wg obmiaru powykonawczego.